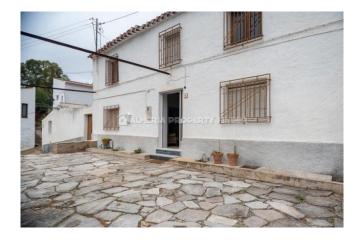

## APX-5641 - Country House Frederica I - Serena

€ 89,950 Country House Detached Resale Land area - 600 m Floor area - 270 m 6 bedrooms One bathroom Water: Mains Electricity: Mains Telephone: Possible Internet: Possible Swimming Pool: No

Serena, Bedar : Serena is a quiet mountain village situated within the Sierra de los Filabres on the road that ends in Los Pinos, under the municipality of Bedar. The property comprises 6 bedrooms and 1 bathroom and a variety of other rooms which can be configured to suit the buyer. It has some really great features; lots of outside space and terracing, exposed wooden beams, a nice inner courtyard, original fireplace and all main services are connected. The views from this property are simply stunning and there is enough land to install a swimming pool and garage and more terracing. In essence this is a good country property, with good views which has the potential to become a beautiful home offering peace and tranquillity.