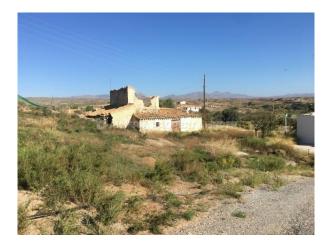

## APF-4407 - Parcela Toni - Partaloa

€ 44,500 Land - 456 m Water: Possible Electricity: Possible Telephone: Possible Internet: Possible Swimming Pool: No

Urban building plot of 456m2 situated in the Cerro Gordo area of Partaloa in Almeria Province.

Within the plot is a ruinous building of around 86m2 for restoration or demolition. Mains electricity and water are at the plot for reconnection and telephone / internet are also easily available.

The plot has tarmac access and is situated within walking distance of the local bar, around 12 minutes drive from the small town of Partaloa which offers all amenities for daily living, and 16 minutes from the large town of Albox which offers a wide range of shops, supermarkets, banks, cafes, tapas bars, restaurants, schools, sports facilities, a 24 hour medical centre and two weekly markets.