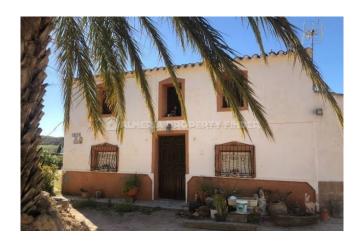

## APA-4300 - Cortijo Sombreros - Arboleas

## **€** 119,950

Country House Detached Renovated Land area - 800 m Floor area - 254 m 5 bedrooms One bathroom

Water: Mains Electricity: Mains
Telephone: Possible Internet: Possible
Swimming Pool: No

A huge detached 5 bed 1 bath farmhouse on 800m plot in much sought after location close to Arboleas village

This traditional 200 year old farmhouse stands on a plot of 800 m within 3 minutes' drive or approximately 20 to 30 minutes' walk of Arboleas village and is fully habitable but in need of modernisation. The property is full of traditional character and features such as original doors, beamed ceilings, fireplaces etc.