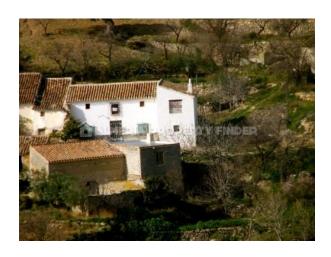

## APF-239 - Finca Monasterio - Saliente Alto

€ 65,000

Country House Semi-detached Habitable Land area - 2 hectares Floor area - 300 m Water: Mains Electricity: Mains Telephone: Possible Internet: Possible

Swimming Pool: No

Small farm, perfect for self-sufficiency, for sale in the Saliente Alto area.

11 room farmhouse in good solid condition with water and electric needing renovation but could be lived in while undertaking the project.

Separate sound building would make good annex for family or to rent out, with original bread oven and loads of space on 2 floors.

Terraced land to back of property with various trees and good soil, 20,000 square metres (2 Hectares)